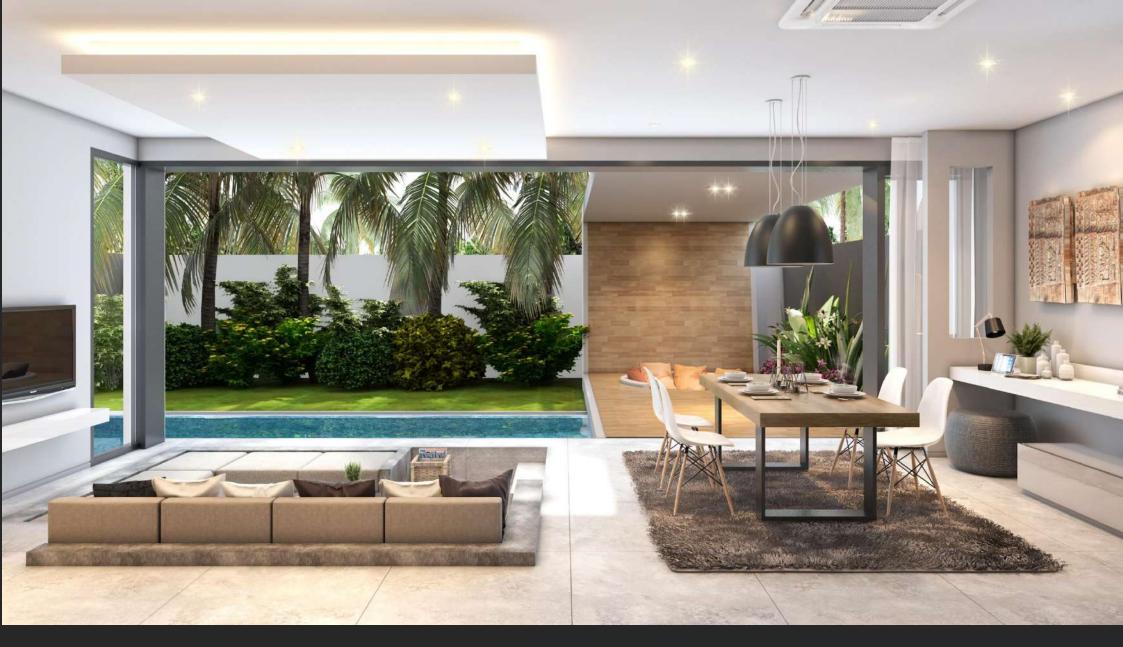

Bird Eye View

Living & Dining

Master Bedroom

Living & Dining

**Cocoon Villas** is a new development of luxury villas, providing privacy within a gated community

Designed in a modern and contemporary style, semi detached or detached, available with two or three bedrooms, each villa features a private pool surrounded by tropical trees and lush garden

#### FLOOR

Living room, dining room, kitchen and bedroom 1: Glazed porcelain tile 24x24 Master bedroom and bathroom: Porcelain petrified wood look tile Pool deck: Porcelain petrified wood look tile

#### AIR CONDITIONING

Ceiling cassette unit in kitchen, dining and living area Wall type split units in bedroom