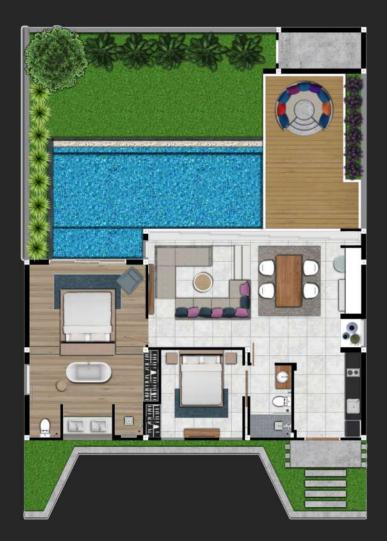

# AREA INFORMATION

| INTERIOR        |           |
|-----------------|-----------|
| FOYER & KITCHEN | 8.1 SQM   |
| MASTER BEDROOM  | 16.1 SQM  |
| MASTER BATHROOM | 17.3 SQM  |
| BEDROOM 2       | 12.9 SQM  |
| BATHROOM 2      | 5.1 SQM   |
| DINING          | 22.8 SQM  |
| LIVING          | 19.2 SQM  |
| TOTAL           | 101.5 SQM |
| EXTERIOR        |           |
| PARKING         | 20.5 SQM  |
| POOL DECK       | 20.7 SOM  |

| TOTAL         | 80.7 SQM  |
|---------------|-----------|
| PUMP ROOM     | 5.4 SQM   |
| INTRANCE      | 2.9 SQM   |
| SWIMMING POOL | 31.2 SQM  |
| POOL DECK     | 20.7 SQM  |
|               | 20.5 5011 |

GRAND TOTAL 182.2 SQM

MASTER PLAN

VILLAS PHUKET

VILLAS PHUKET