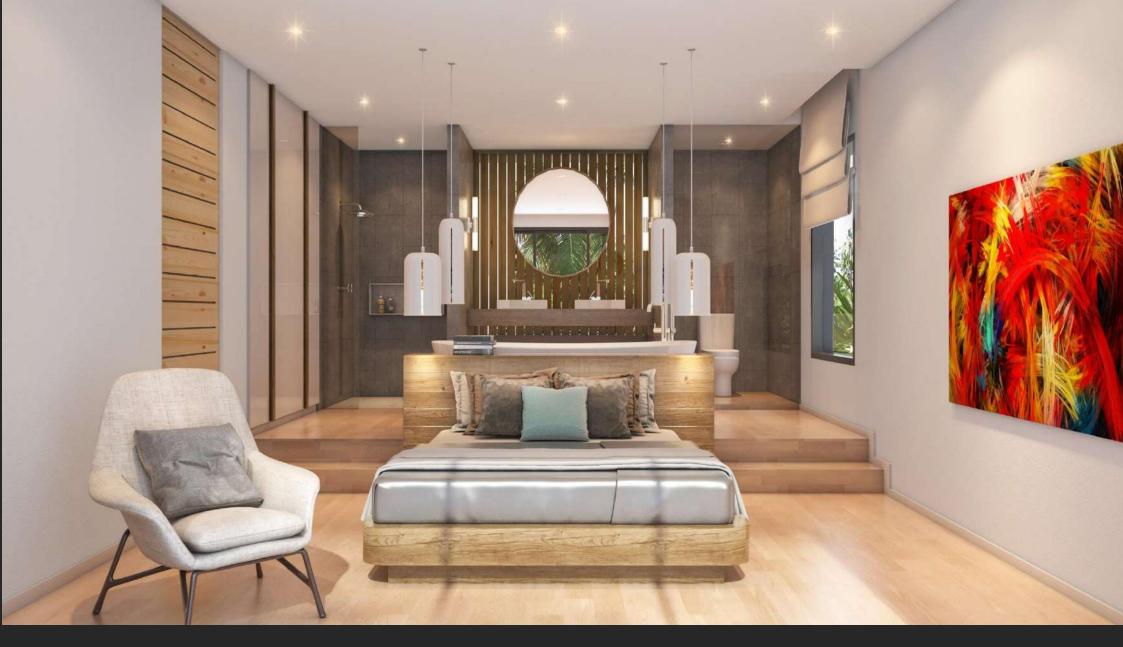

Bird Eye View

Living & Dining

Master Bedroom

Living & Dining

**Cocoon Villas** is a new development of luxury villas, providing privacy within a gated community

Designed in a modern and contemporary style, semi detached or detached, available with two or three bedrooms, each villa features a private pool surrounded by tropical trees and lush garden

### SANITARY WARE

American standard with rain shower in all bathrooms Bathtub in master bedroom

#### FLOOR

Living room, dining room, kitchen and bedroom 1: Glazed porcelain tile 24x24 Master bedroom and bathroom: Porcelain petrified wood look tile Pool deck: Porcelain petrified wood look tile