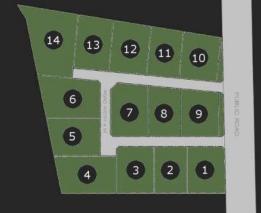

### MAIN INFORMATIONS

PROJECT NAME: Cocoon Villas PROJECT TYPE: Residential Villas TOTAL VILLAS: 14 LOCATION: Nai Thon, Phuket VILLAS TYPES: 2 & 3 bedrooms PARKING LOTS: 14 EXPECTED COMPLETION: June 2020

GRAND TOTAL 182.2 SQM

MASTER PLAN

VILLAS PHUKET

VILLAS PHUKET