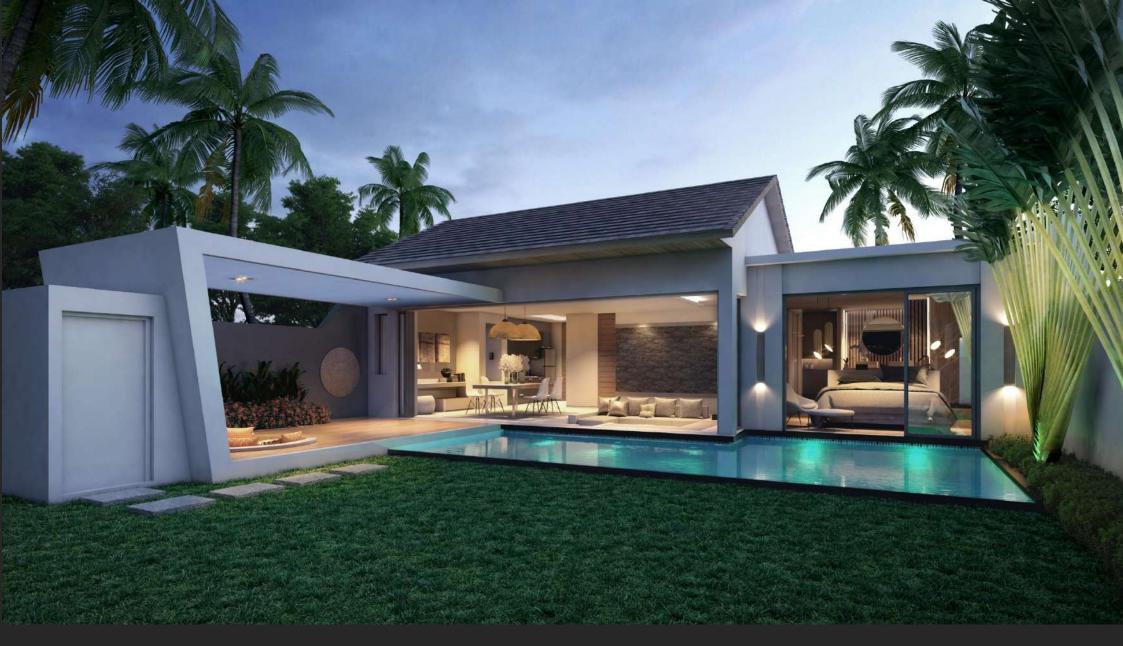

Bird Eye View

Living & Dining

Master Bedroom

Living & Dining

**Cocoon Villas** is a new development of luxury villas, providing privacy within a gated community

Designed in a modern and contemporary style, semi detached or detached, available with two or three bedrooms, each villa features a private pool surrounded by tropical trees and lush garden

Set in the peaceful area of Nai Thon, on Phuket West Coast, the development is a short distance away from Nai Thon and Nai Yang beaches, local and international restaurants, Phuket International Airport