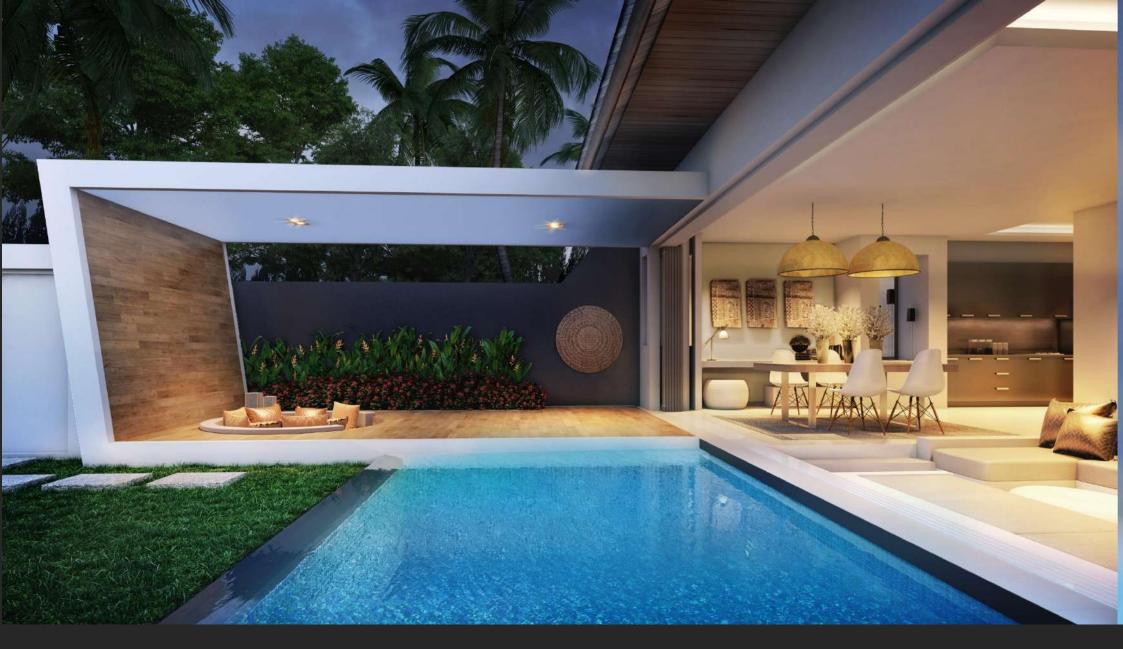

Bird Eye View

Living & Dining

Master Bedroom

Living & Dining

**Cocoon Villas** is a new development of luxury villas, providing privacy within a gated community

Designed in a modern and contemporary style, semi detached or detached, available with two or three bedrooms, each villa features a private pool surrounded by tropical trees and lush garden

### SWIMMING POOL

Infinity edge with mosaic tiles, filter system

#### LANDSCAPING

Garden area landscaped with tropical plants and instant grass