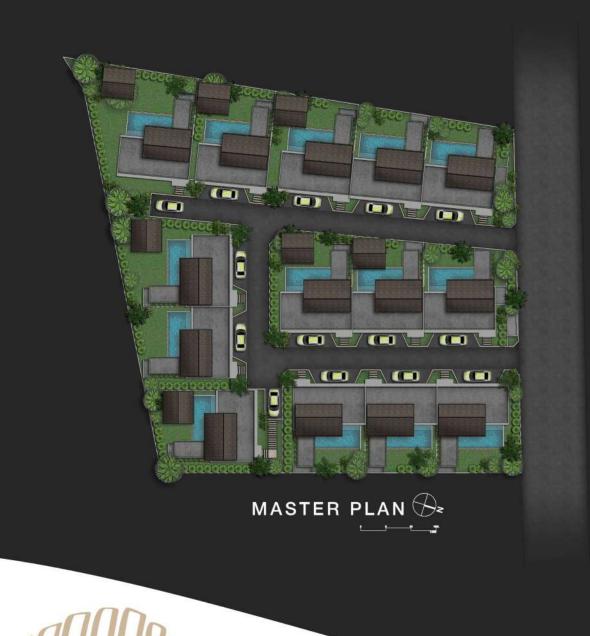

EPHONE: +66 (0) 873 835 453 EMAIL: sales@cocoon-phuket.com WEBSITE: www.cocoon-phuket.com





# AREA INFORMATION

| INTERIOR        |           |
|-----------------|-----------|
| FOYER & KITCHEN | 8.1 SQM   |
| MASTER BEDROOM  | 16.1 SQM  |
| MASTER BATHROOM | 17.3 SQM  |
| BEDROOM 2       | 12.9 SQM  |
| BATHROOM 2      | 5.1 SQM   |
| DINING          | 22.8 SQM  |
| LIVING          | 19.2 SQM  |
| TOTAL           | 101.5 SQM |
| EXTERIOR        |           |
| PARKING         | 20.5 SQM  |
| POOL DECK       | 20.7 SOM  |

| TOTAL         | 80.7 SQM  |
|---------------|-----------|
| PUMP ROOM     | 5.4 SQM   |
| INTRANCE      | 2.9 SQM   |
| SWIMMING POOL | 31.2 SQM  |
| POOL DECK     | 20.7 SQM  |
|               | 20.5 5011 |

GRAND TOTAL 182.2 SQM





MASTER PLAN

VILLAS PHUKET





VILLAS PHUKET

# OPTIONAL EXTRA BEDROOM ON PLOTS 4,6,7,8,12,13,14

| BEDROOM  | 12 SQM |
|----------|--------|
| BATHROOM | 6 SQM  |
| TOTAL    | 18 SQM |





### **GENERAL SPECIFICATION**

#### FOUNDATION

Concrete footings

### STRUCTURE

Reinforced concrete column & beam system

#### ROOF STRUCTURE

Steel roof frame finished with asphalt shingle roof tile

#### CEILING

Gypsum board 9mm. with white paint

#### FLOOR

Living room, dining room, kitchen and bedroom 1: Glazed porcelain tile 24x24 Master bedroom and bathroom: Porcelain petrified wood look tile Pool deck: Porcelain petrified wood look tile

#### WAL

Brick wall with cement plaster Emulsion painted finish Bathrooms : glazed porcelain grey 12x24

#### DOORS

Entrance: solid wood door Internal: teak plywood door

#### WINDOW