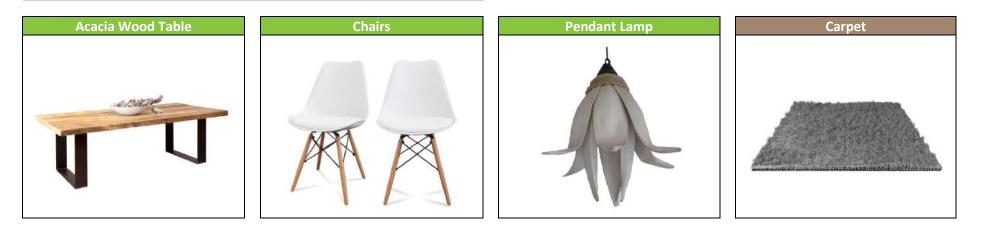

### FURNITURE PACKAGE STANDARD

| DESCRIPTION                    | QUANTITY | DESCRIPTION        | QUANTITY | DESCRIPTION        | QUANTITY |
|--------------------------------|----------|--------------------|----------|--------------------|----------|
| LIVING AREA                    |          | MASTER BEDROOM     |          | BEDCLOTHES         |          |
| TV 49" LCD                     | 1        | King size bed      | 1        | Mattress 5'        | 1        |
| Coffee table                   | 1        | Pendant lamp       | 2        | Mattress protector | 1        |
| Sofa Seat Cushions             | 8        |                    |          | Bed sheet          | 1        |
| Sofa Pillows                   | 5        |                    |          | Pillow             | 2        |
| Fan                            | 1        | BEDCLOTHES         |          | Pillow case        | 2        |
|                                |          | Mattress 6'        | 1        | Duvet              | 1        |
|                                |          | Mattress protector | 1        | Colorful pillow    | 2        |
| DINING & OFFICE AREA           |          | Bed runner         | 1        |                    |          |
| Acacia table L200xW70xH80 (cm) | 1        | Bed sheet          | 1        |                    |          |
| Chair                          | 4        | Pillow             | 2        | OUTDOOR ITEMS      |          |
| Pendant lamp                   | 2        | Pillow case        | 2        | Sofa Cushions      | 3        |
| Low chair                      | 1        | Duvet              | 1        | Sofa Pillows       | 6        |
| Low cabinet                    | 1        | Colorful pillow    | 2        |                    |          |
|                                |          |                    |          | MORE               |          |
| KITCHEN                        |          | BEDROOM 1          |          | Curtains           |          |
| Fridge                         |          | Queen size bed     | 1        |                    |          |
|                                |          | Table lamp         | 2        |                    |          |

|       |             | CE           |      |
|-------|-------------|--------------|------|
| DININ |             |              | ARFA |
|       | <br>· · · · | <b>U</b> L 1 |      |

| Acacia table L200xW70xH80 (cm) | 1     |
|--------------------------------|-------|
| Chair                          | 4     |
| Pendant lamp                   | 2     |
| Carpet                         | 1     |
| Low chair                      | 1     |
| Low cabinet                    | 1     |
| Decorative Elephant            | 1 set |
| Decorative leaf L240xW120 (cm) | 1     |
| Decorative Statue H140 (cm)    | 1     |
| Decorative items               | 1 set |

# FURNITURE DINING AND OFFICE AREA