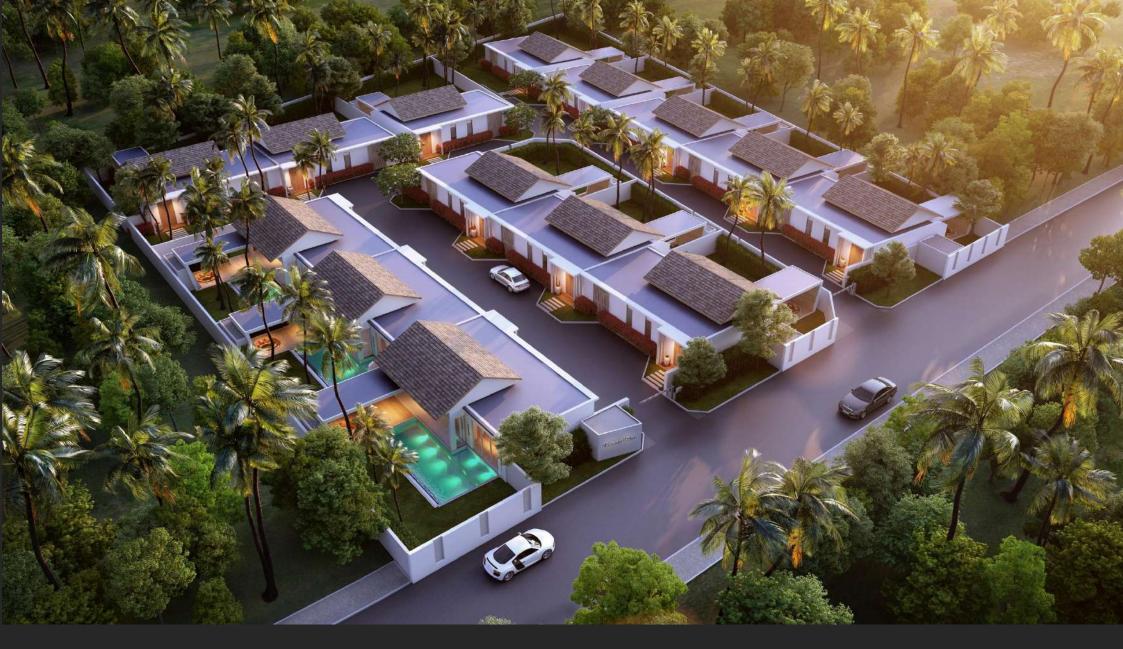

Bird Eye View

Living & Dining

Master Bedroom

Living & Dining

**Cocoon Villas** is a new development of luxury villas, providing privacy within a gated community

Designed in a modern and contemporary style, semi detached or detached, available with two or three bedrooms, each villa features a private pool surrounded by tropical trees and lush garden

Set in the peaceful area of Nai Thon, on Phuket West Coast, the development is a short distance away from Nai Thon and Nai Yang beaches, local and international restaurants, Phuket International Airport

### MAIN INFORMATIONS

PROJECT NAME: Cocoon Villas PROJECT TYPE: Residential Villas TOTAL VILLAS: 14 LOCATION: Nai Thon, Phuket VILLAS TYPES: 2 & 3 bedrooms PARKING LOTS: 14 EXPECTED COMPLETION: June 2020