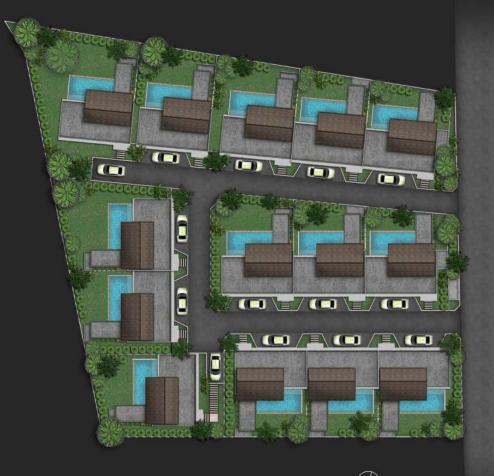

### MAIN INFORMATIONS

PROJECT NAME: Cocoon Villas PROJECT TYPE: Residential Villas TOTAL VILLAS: 14 LOCATION: Nai Thon, Phuket VILLAS TYPES: 2 & 3 bedrooms PARKING LOTS: 14 EXPECTED COMPLETION: June 2020

GRAND TOTAL 182.2 SQM

MASTER PLAN

VILLAS PHUKET

VILLAS PHUKET